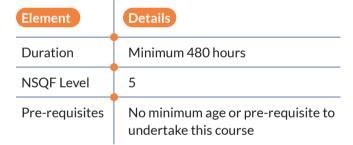

The eligibility criteria for the course is: Completed 2nd year of 3-year/ 4-years UG; Pursuing 2nd year of 3-year/ 4-years UG and continuing education;

Completed 2nd year of diploma (after 12th); Pursuing 2nd year of 2-year diploma after 12th; Completed 3-year diploma after 10th with 1-year relevant experience; Completed 1st year of 3-year/ 4-years UG with 1-year relevant experience; 12th Grade pass 2-year relevant experience; 10th Grade pass 4-year relevant experience; Previous relevant Qualification of NSQF Level 4.5 with 1.5-year relevant experience; and Previous relevant Qualification of NSQF Level 4 with 3-year relevant experience