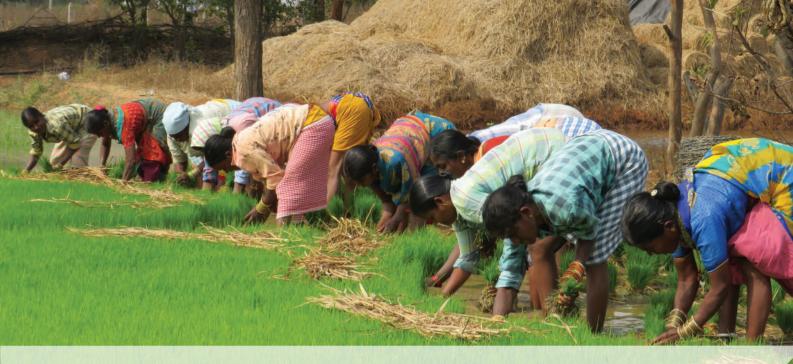

#### **Curriculum Content**

Upon completion of the Organic Farm & Business Promoter Program, beneficiaries will be equipped with a comprehensive skill set that enables them to excel as Organic Farm & Business Promoters. They will be able to discuss the role comprehensively, conduct risk assessments for site conversion to organic production, and develop HACCP-based procedures. Additionally, they will facilitate the registration and application process for organic certification, plan procurement activities, and assess the health of regional and local soils. Learners will also develop and implement plans to improve and maintain soil health, assess requirements for organic crop establishment, and monitor crops through to harvest. They will determine quality specifications for organic produce and facilitate the implementation of quality assurance procedures.

Furthermore, learners will support the sale of organic produce in various markets, evaluate the export potential of organic products, and develop export strategies. They will facilitate financing arrangements for organic businesses and establish and maintain business relationships. The program also ensures that learners exhibit essential employability skills, making them well-prepared to support and promote organic farming and business practices effectively.